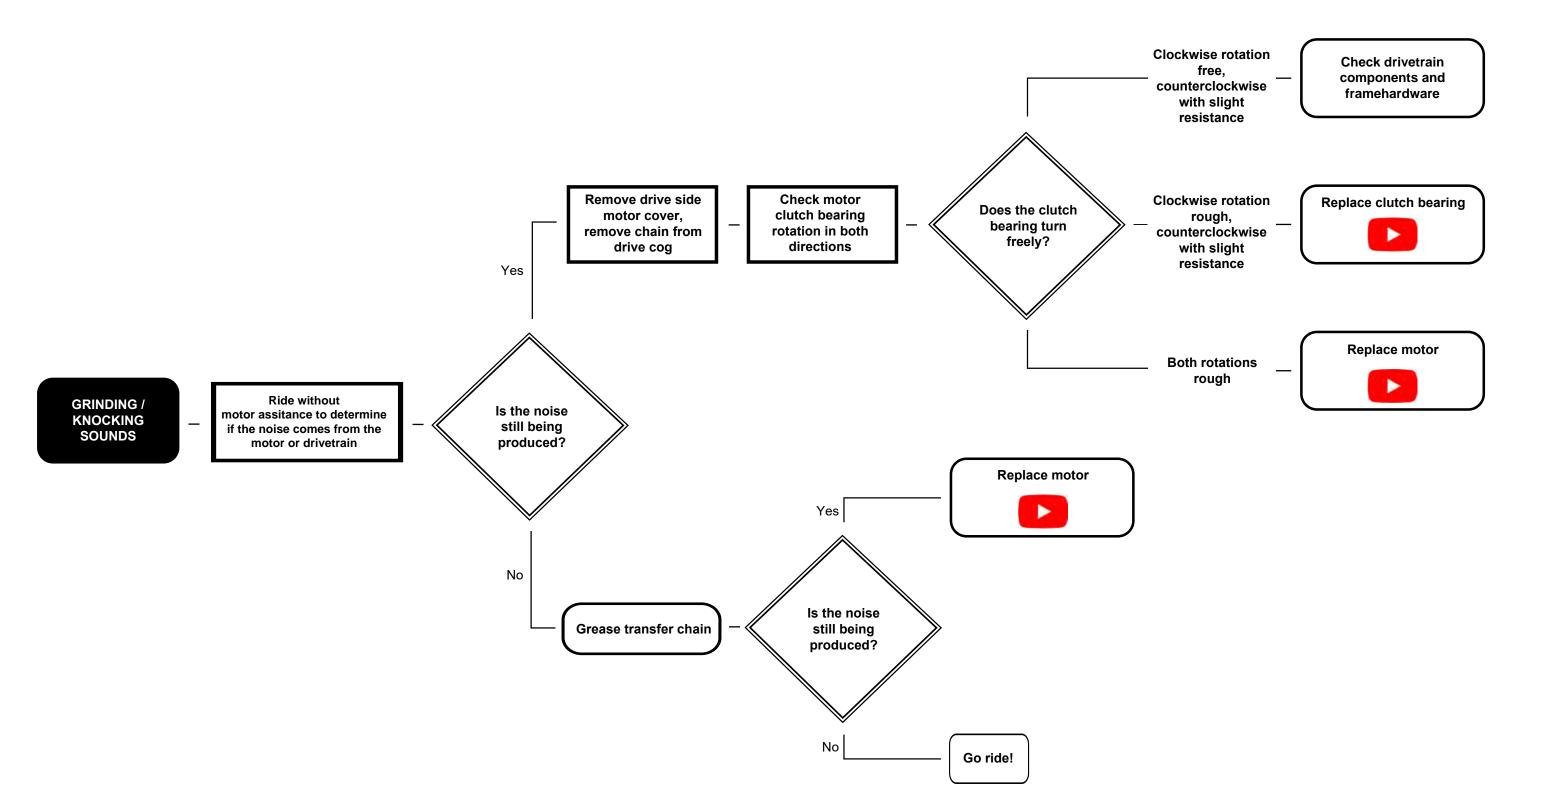

overheating warning

Adjust riding until temp. is below 80°C motor power is reduced above 80°C

## **ERROR CODE 201, 205**



Battery temperature is too hot

Main battery is too hot. Normal function will resume below 60°C

Battery temperature is too low

— Battery temp. is too low. Normal function will resume at -15°C

Battery temperature is too low

— Battery temp. is too low to recharge.
Charging will resume at 3°C

Battery Managment System temperature is too hot

Main battery BMS is too hot. Normal function will resume below 80°C

Battery temperature is too hot

— Battery temp. is too hot to recharge.
Charging will resume below 45°C





Battery temperature warning

— Battery temp. is below -10°C Range can be reduced

#### **Battery not charging**



## **Grinding / knocking sounds**



#### Intermittent motor assistance



#### Jumbotron doesn't turn on, no motorassistance



#### Jumbotron powered, no motor assistance, no error code



## Jumbotron screen not powered, motor works

NOTE: Before disconnecting the Jumbotron, make sure that the Jumbotron is off. Otherwise, it may damage the Jumbotron

JUMBOTRON NOT POWERED, MOTOR WORKS

Turn the bike off, and then on again

No

Replace Jumbotron

## Reduced range