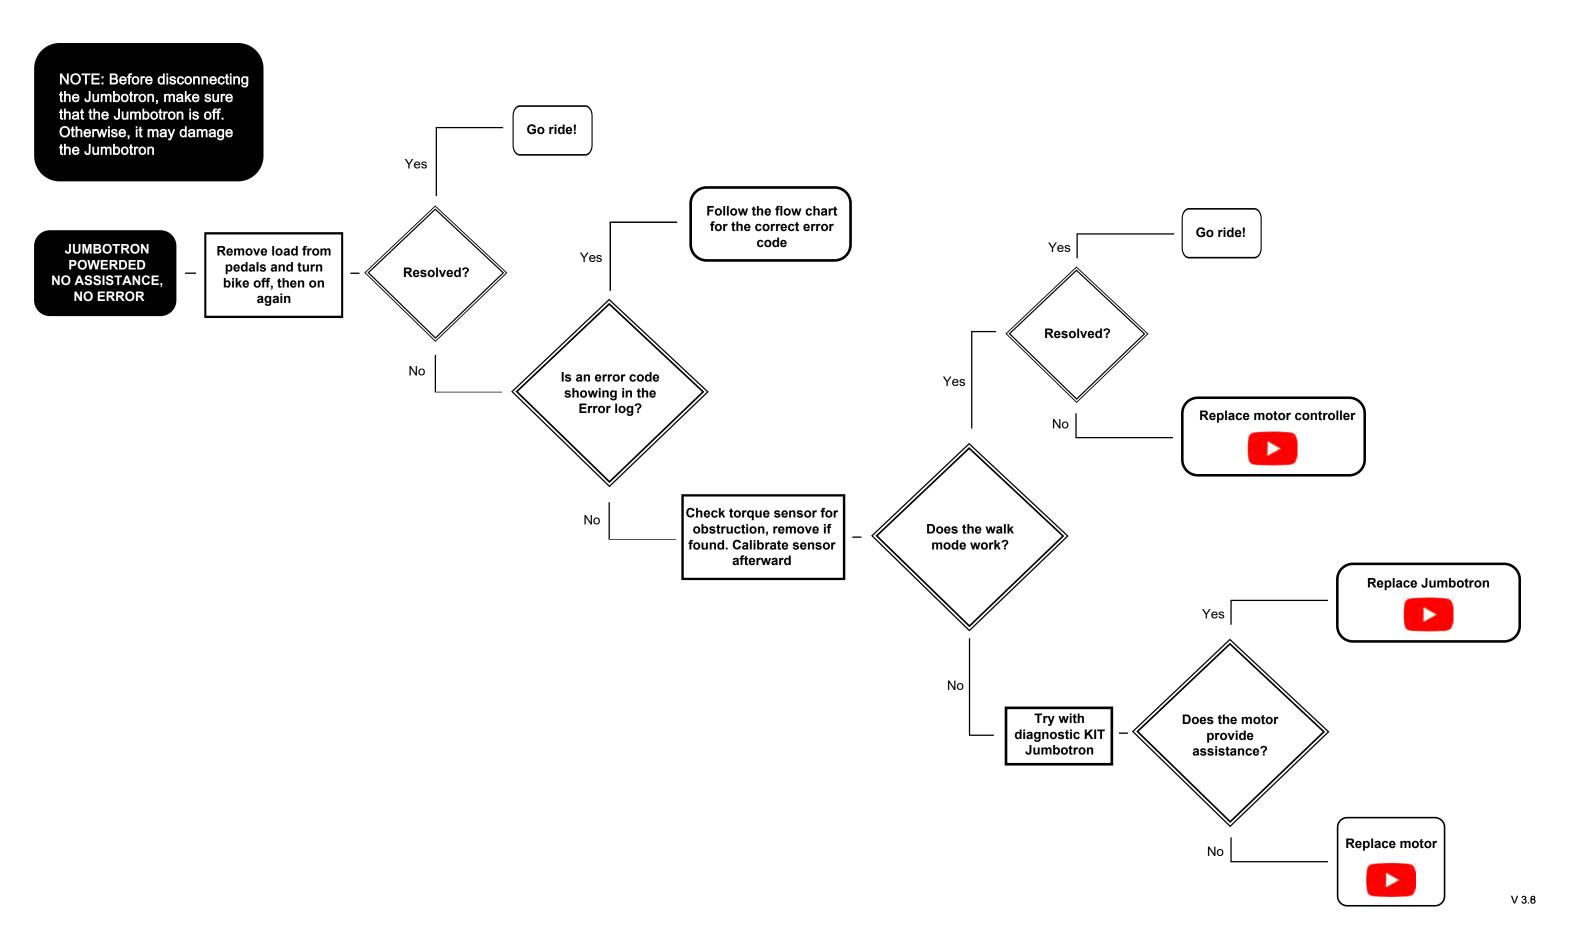

hot

Main battery is too hot. Normal function will resume below 60°C

Battery temperature is too low

— Battery temp. is too low. Normal function will resume at -15°C

Battery temperature is too low

— Battery temp. is too low to recharge.
Charging will resume at 3°C

Battery Managment System temperature is too hot

Main battery BMS is too hot. Normal function will resume below 80°C

Battery temperature is too hot

— Battery temp. is too hot to recharge.
Charging will resume below 45°C





Battery temperature warning

— Battery temp. is below -10°C Range can be reduced

#### **Battery not charging**



## **Grinding / knocking sounds**



#### Intermittent motor assistance



#### Jumbotron doesn't turn on, no motorassistance



#### Jumbotron powered, no motor assistance, no error code



## Jumbotron screen not powered, motor works

NOTE: Before disconnecting the Jumbotron, make sure that the Jumbotron is off. Otherwise, it may damage the Jumbotron

JUMBOTRON NOT POWERED, MOTOR WORKS

Turn the bike off, and then on again

No

Replace Jumbotron

## Reduced range