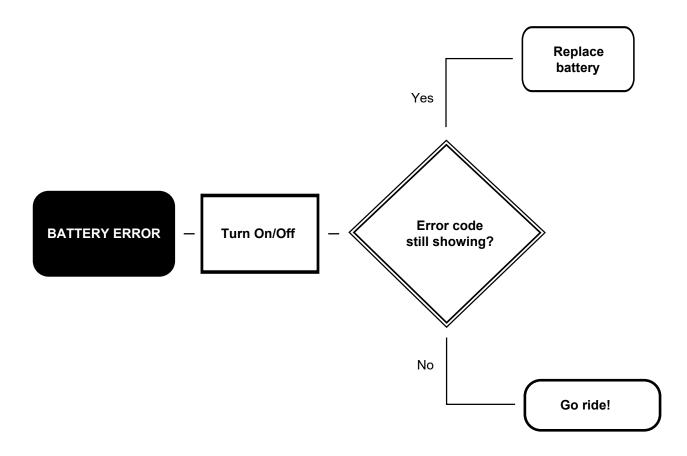

## **ERROR CODE 201, 205**

Battery temperature is too hot

Main battery is too hot. Normal function will resume below 60°C

Battery temperature is too low

— Battery temp. is too low. Normal function will resume at -15°C

Battery temperature is too low

— Battery temp. is too low to recharge.
Charging will resume at 3°C

Battery Managment System temperature is too hot

Main battery BMS is too hot. Normal function will resume below 80°C

Battery temperature is too hot

— Battery temp. is too hot to recharge.
Charging will resume below 45°C

Battery temperature warning

— Battery temp. is below -10°C Range can be reduced