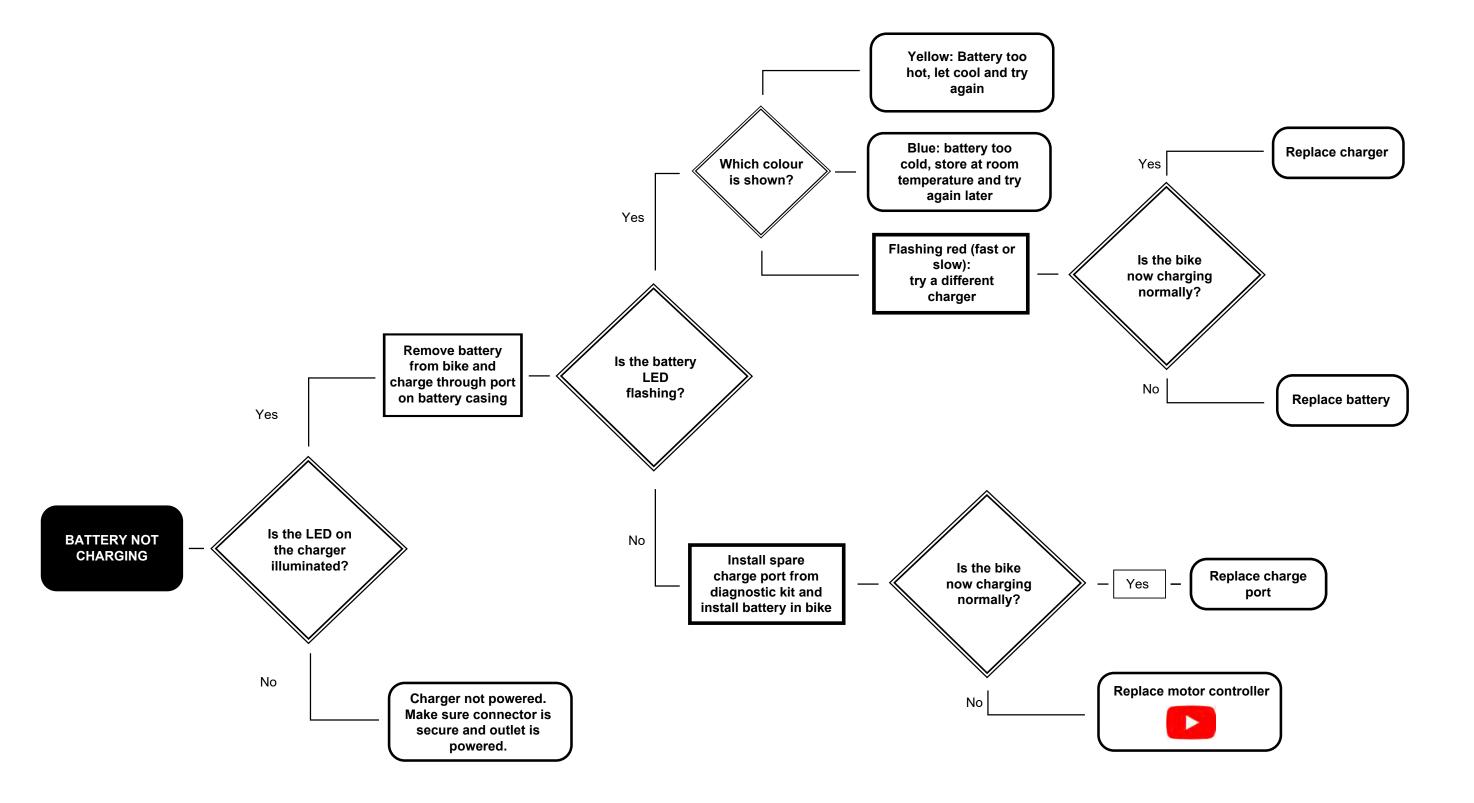

R CODE 180, 189**



Motor controller overheating warning

Adjust riding until temp. is below 80°C motor power is reduced above 80°C

## **ERROR CODE 201, 205**



Battery temperature is too hot

Main battery is too hot. Normal function will resume below 60°C

Battery temperature is too low

— Battery temp. is too low. Normal function will resume at -15°C

Battery temperature is too low

— Battery temp. is too low to recharge.
Charging will resume at 3°C

Battery Managment System temperature is too hot

Main battery BMS is too hot. Normal function will resume below 80°C

Battery temperature is too hot

— Battery temp. is too hot to recharge.
Charging will resume below 45°C





Battery temperature warning

— Battery temp. is below -10°C Range can be reduced

#### **Battery not charging**



## **Grinding / knocking sounds**



#### Intermittent motor assistance



#### Jumbotron doesn't turn on, no motorassistance



#### Jumbotron powered, no motor assistance, no error code



## Jumbotron screen not powered, motor works

NOTE: Before disconnecting the Jumbotron, make sure that the Jumbotron is off. Otherwise, it may damage the Jumbotron

JUMBOTRON NOT POWERED, MOTOR WORKS

Turn the bike off, and then on again

No

Replace Jumbotron

## Reduced range