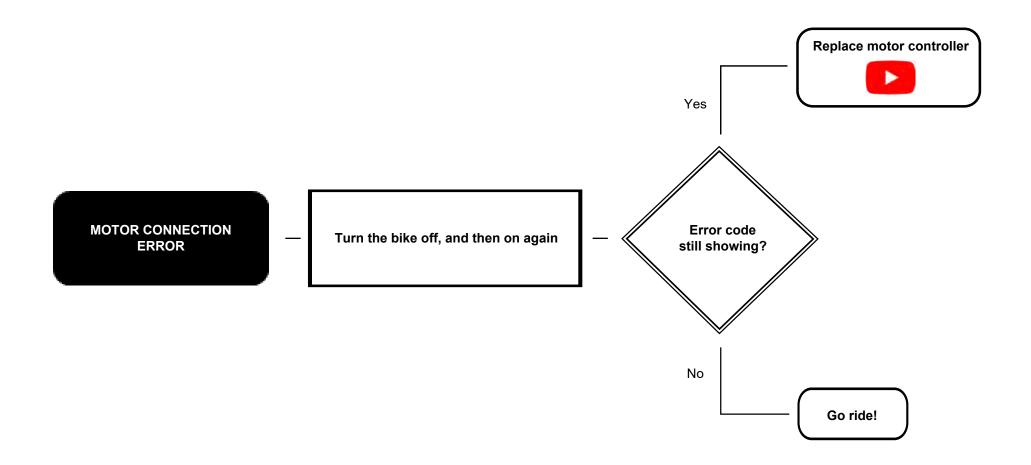

# Rocky Mountain Bicycles Dyname 4.0 Troubleshooting

V3.8 March 2024



## **ERROR CODE 100, 221**



## ERROR CODE 103, 121, 127, 177, 178



## ERROR CODE 106, 109, 136, 139, 169, 176



Motorcontroller is too hot and shuts off

Motor controller needs to cool down below 100°C

## ERROR CODE 115, 185, 186



## **ERROR CODE 118, 181, 184**



#### ERROR CODE 124, 166, 199, 240







## ERROR CODE 145, 148, 151







#### **ERROR CODE 180, 189**



Motor controller overheating warning

Adjust riding until temp. is below 80°C motor power is reduced above 80°C

## **ERROR CODE 201, 205**



Battery temperature is too hot

Main battery is too hot. Normal function will resume below 60°C

Battery temperature is too low

— Battery temp. is too low. Normal function will resume at -15°C

Battery temperature is too low

— Battery temp. is too low to recharge.
Charging will resume at 3°C

Battery Managment System temperature is too hot

Main battery BMS is too hot. Normal function