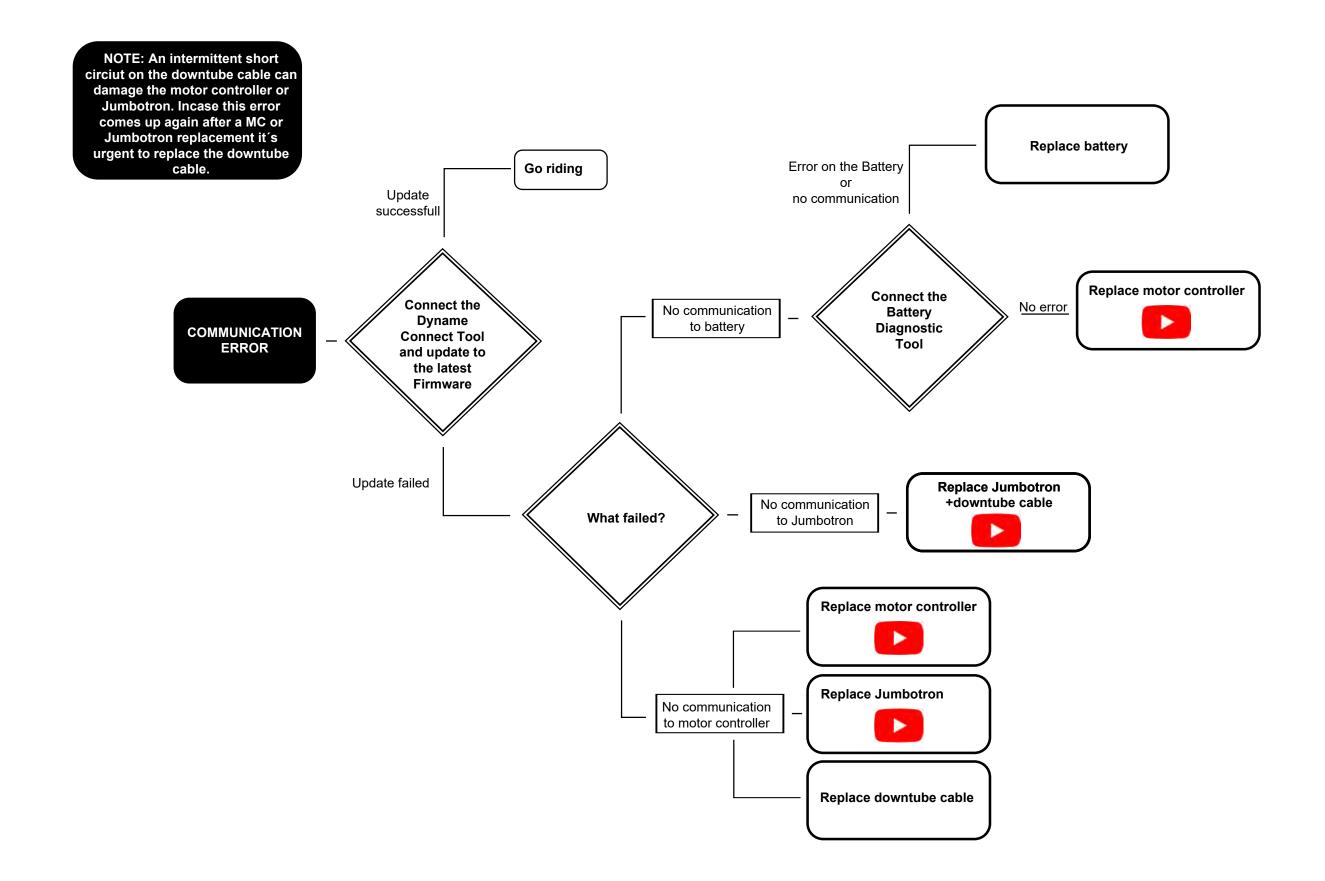

# Rocky Mountain Bicycles Dyname 4.0 Troubleshooting

V3.8 March 2024



## **ERROR CODE 100, 221**



## ERROR CODE 103, 121, 127, 177, 178



## ERROR CODE 106, 109, 136, 139, 169, 176



Motorcontroller is too hot and shuts off

Motor controller needs to cool down below 100°C

## ERROR CODE 115, 185, 186



## **ERROR CODE 118, 181, 184**



#### ERROR CODE 124, 166, 199, 240







## ERROR CODE 145, 148, 151







#### **ERROR CODE 180, 189**



Motor controller overheating warning

Adjust riding until temp. is below 80°C motor power is reduced above 80°C

## **ERROR CODE 201, 205**



Battery temperature is too hot

Main battery is too hot. Normal function will resume below 60°C

Battery temperature is too low

— Battery temp. is too low. Normal function will resume at -15°C

Battery temperature is too low

— Battery temp. is too low to recharge.
Charging will resume at 3°C

Battery Managment System temperature is too hot

Main battery BMS is too hot. Normal function will resume below 80°C

Battery temperature is too hot

— Battery temp. is too hot to recharge.
Charging will resume below 45°C





Battery temperature warning

— Battery temp. is below -10°C R