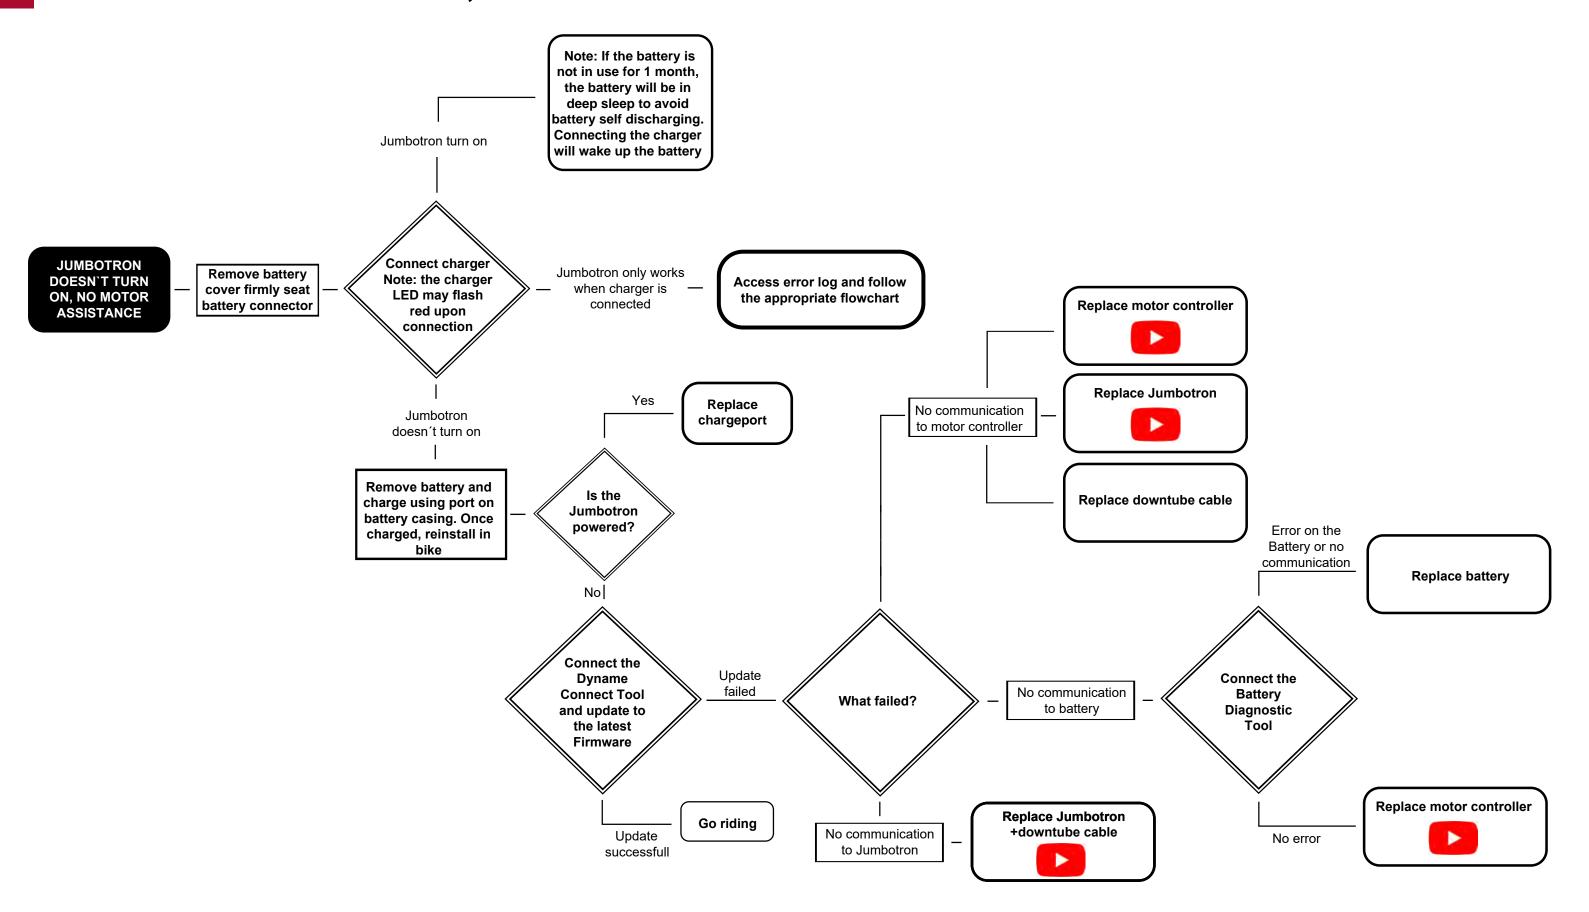

0°C

## **ERROR CODE 201, 205**



Battery temperature is too hot

Main battery is too hot. Normal function will resume below 60°C

Battery temperature is too low

— Battery temp. is too low. Normal function will resume at -15°C

Battery temperature is too low

— Battery temp. is too low to recharge.
Charging will resume at 3°C

Battery Managment System temperature is too hot

Main battery BMS is too hot. Normal function will resume below 80°C

Battery temperature is too hot

— Battery temp. is too hot to recharge.
Charging will resume below 45°C





Battery temperature warning

— Battery temp. is below -10°C Range can be reduced

#### **Battery not charging**



## **Grinding / knocking sounds**



#### Intermittent motor assistance



#### Jumbotron doesn't turn on, no motorassistance



#### Jumbotron powered, no motor assistance, no error code



## Jumbotron screen not powered, motor works

NOTE: Before disconnecting the Jumbotron, make sure that the Jumbotron is off. Otherwise, it may damage the Jumbotron

JUMBOTRON NOT POWERED, MOTOR WORKS

Turn the bike off, and then on again

No

Replace Jumbotron

## Reduced range