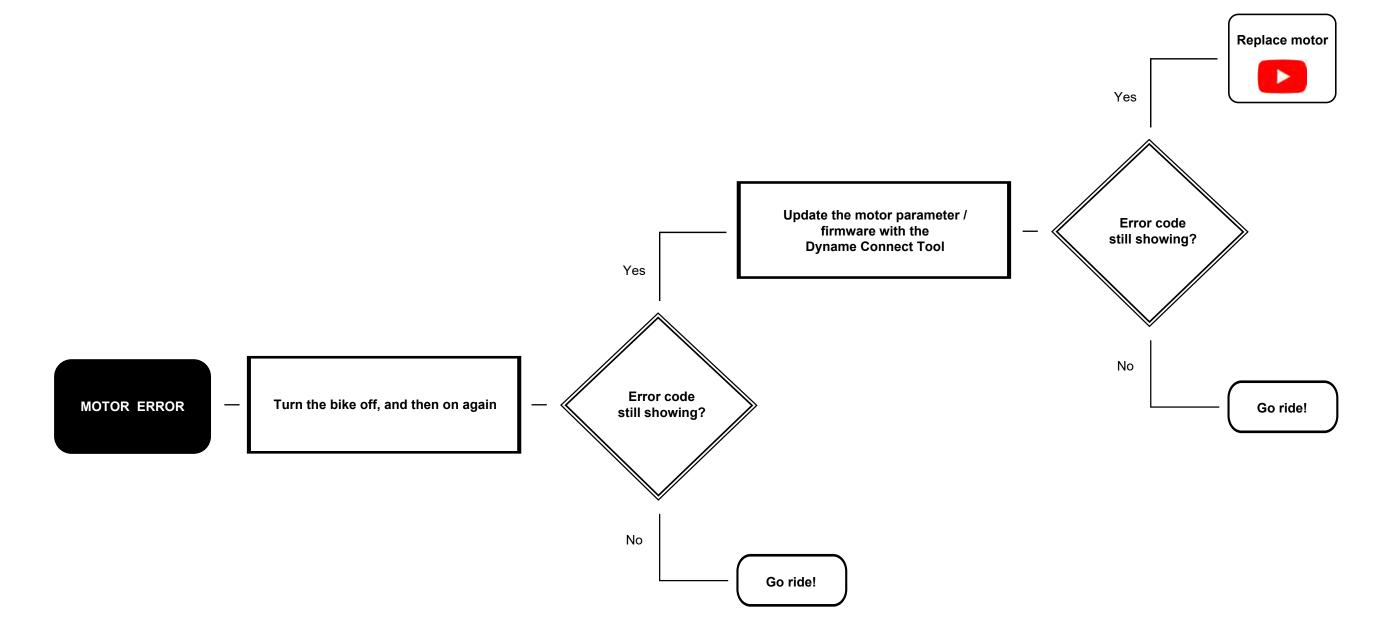

# Rocky Mountain Bicycles Dyname 4.0 Troubleshooting

V3.8 March 2024



## **ERROR CODE 100, 221**



## ERROR CODE 103, 121, 127, 177, 178



## ERROR CODE 106, 109, 136, 139, 169, 176



Motorcontroller is too hot and shuts off

Motor controller needs to cool down below 100°C

## ERROR CODE 115, 185, 186



## **ERROR CODE 118, 181, 184**



#### ERROR CODE 124, 166, 199, 240







## ERROR CODE 145, 148, 151







#### **ERROR CODE 180, 189**



Motor controller overheating warning

Adjust riding until temp. is below 80°C motor power is reduced above 80°C

## **ERROR CODE 201, 205**



Battery temperature is too hot

Main battery is too hot. Normal function will resume below 60°C

Battery temperature is too low

— Battery temp. is too low. Normal function will resume at -15°C

Battery temperature is too low

— Battery temp. is too low to recharge.
Charging will resume at 3°C

Battery Managment System temperature is too hot

Main battery BMS is too hot. Normal function will resume below 80°C

Battery temperature is too hot

— Battery temp. is too hot to recharge.
Charging will resume belo