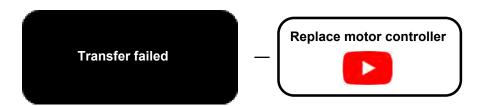

# Rocky Mountain Bicycles Dyname 4.0 Troubleshooting

V3.8 March 2024



## **ERROR CODE 100, 221**



## ERROR CODE 103, 121, 127, 177, 178



## ERROR CODE 106, 109, 136, 139, 169, 176



Motorcontroller is too hot and shuts off

Motor controller needs to cool down below 100°C

## ERROR CODE 115, 185, 186



## **ERROR CODE 118, 181, 184**



#### ERROR CODE 124, 166, 199, 240







## ERROR CODE 145, 148, 151







#### **ERROR CODE 180, 189**



Motor controller overheating warning

Adjust riding until temp. is below 80°C motor power is reduced above 80°C

## **ERROR CODE 201, 205**



Battery temperature is too hot

Main battery is too hot. Normal function will resume below 60°C

Battery temperature is too low

— Battery temp. is too low. Normal function will resume at -15°C

Battery temperature is too low

— Battery temp. is too low to recharge.
Charging will resume at 3°C

Battery Managment System temperature is too hot

Main battery BMS is too hot. Normal function will resume below 80°C

Battery temperature is too hot

— Battery temp. is too hot to recharge.
Charging will resume below 45°C





Battery temperature warning

— Battery temp. is below -10°C Range can be reduced

#### **Battery