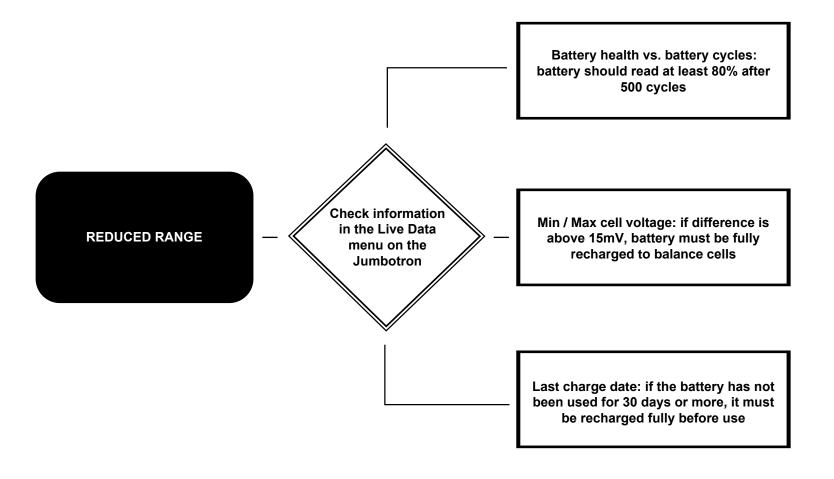

ment System temperature is too hot

Main battery BMS is too hot. Normal function will resume below 80°C

Battery temperature is too hot

— Battery temp. is too hot to recharge.
Charging will resume below 45°C





Battery temperature warning

— Battery temp. is below -10°C Range can be reduced

#### **Battery not charging**



## **Grinding / knocking sounds**



#### Intermittent motor assistance



#### Jumbotron doesn't turn on, no motorassistance



#### Jumbotron powered, no motor assistance, no error code



## Jumbotron screen not powered, motor works

NOTE: Before disconnecting the Jumbotron, make sure that the Jumbotron is off. Otherwise, it may damage the Jumbotron

JUMBOTRON NOT POWERED, MOTOR WORKS

Turn the bike off, and then on again

No

Replace Jumbotron

## Reduced range