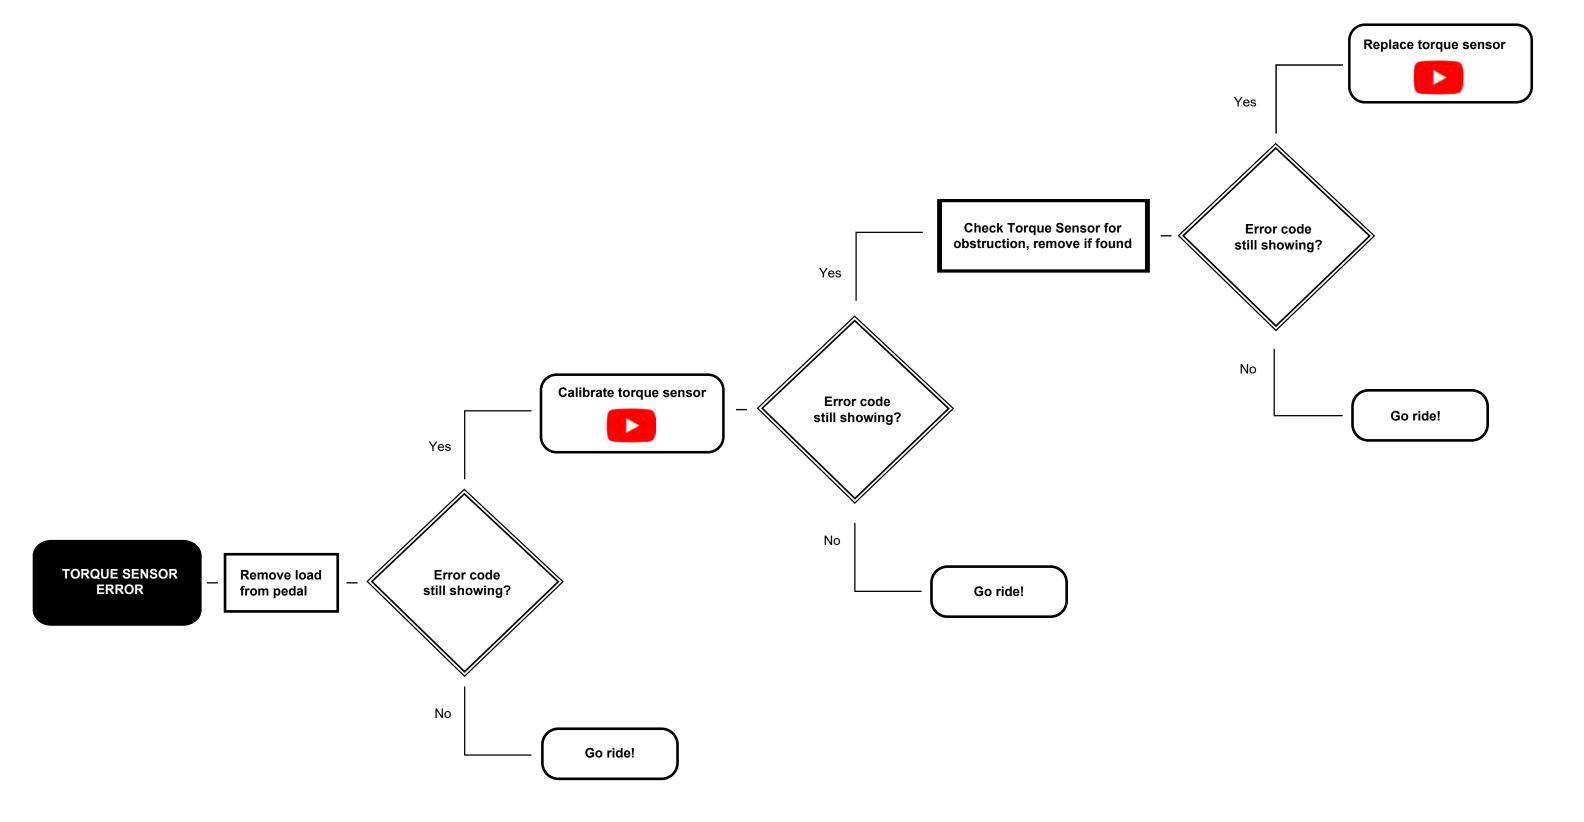

# Rocky Mountain Bicycles Dyname 4.0 Troubleshooting

V3.8 March 2024



## **ERROR CODE 100, 221**



## ERROR CODE 103, 121, 127, 177, 178



## ERROR CODE 106, 109, 136, 139, 169, 176



Motorcontroller is too hot and shuts off

Motor controller needs to cool down below 100°C

## ERROR CODE 115, 185, 186



## **ERROR CODE 118, 181, 184**



#### ERROR CODE 124, 166, 199, 240







## ERROR CODE 145, 148, 151







#### **ERROR CODE 180, 189**



Motor controller overheating warning

Adjust riding until temp. is below 80°C motor power is reduced above 80°C

## **ERROR CODE 201, 205**



Battery temperature is too hot

Main battery is too hot. Normal function will resume below 60°C

Battery temperature is too low

— Battery temp. is too low. Normal function will resume at -15°C

Battery temperature is too low

— Battery temp. is too low to recharge.
Charging will resume at 3°C

Battery Managment System temperature is too hot

Main battery BMS is too hot. Normal function will resume below 80°C

Battery temperature is too hot

— Battery temp. is too hot to recharge.
Charging will resume below 45°C





Battery temperature warning

— Battery temp. is below -10°C Range can be reduced

#### **Battery n