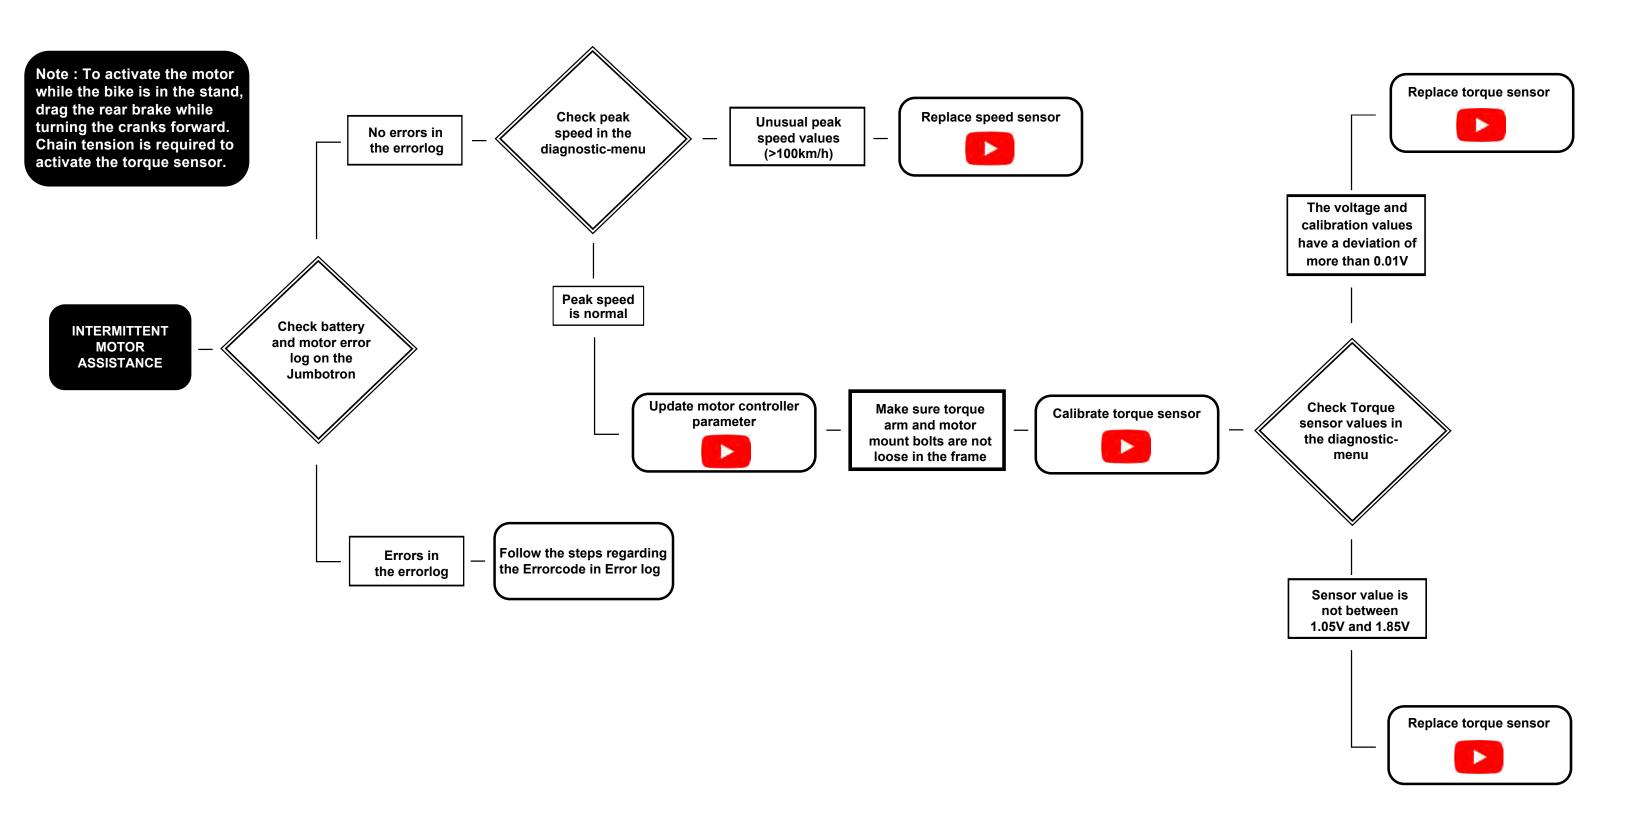

til temp. is below 80°C motor power is reduced above 80°C

## **ERROR CODE 201, 205**



Battery temperature is too hot

Main battery is too hot. Normal function will resume below 60°C

Battery temperature is too low

— Battery temp. is too low. Normal function will resume at -15°C

Battery temperature is too low

— Battery temp. is too low to recharge.
Charging will resume at 3°C

Battery Managment System temperature is too hot

Main battery BMS is too hot. Normal function will resume below 80°C

Battery temperature is too hot

— Battery temp. is too hot to recharge.
Charging will resume below 45°C





Battery temperature warning

— Battery temp. is below -10°C Range can be reduced

#### **Battery not charging**



## **Grinding / knocking sounds**



#### Intermittent motor assistance



#### Jumbotron doesn't turn on, no motorassistance



#### Jumbotron powered, no motor assistance, no error code



## Jumbotron screen not powered, motor works

NOTE: Before disconnecting the Jumbotron, make sure that the Jumbotron is off. Otherwise, it may damage the Jumbotron

JUMBOTRON NOT POWERED, MOTOR WORKS

Turn the bike off, and then on again

No

Replace Jumbotron

## Reduced range