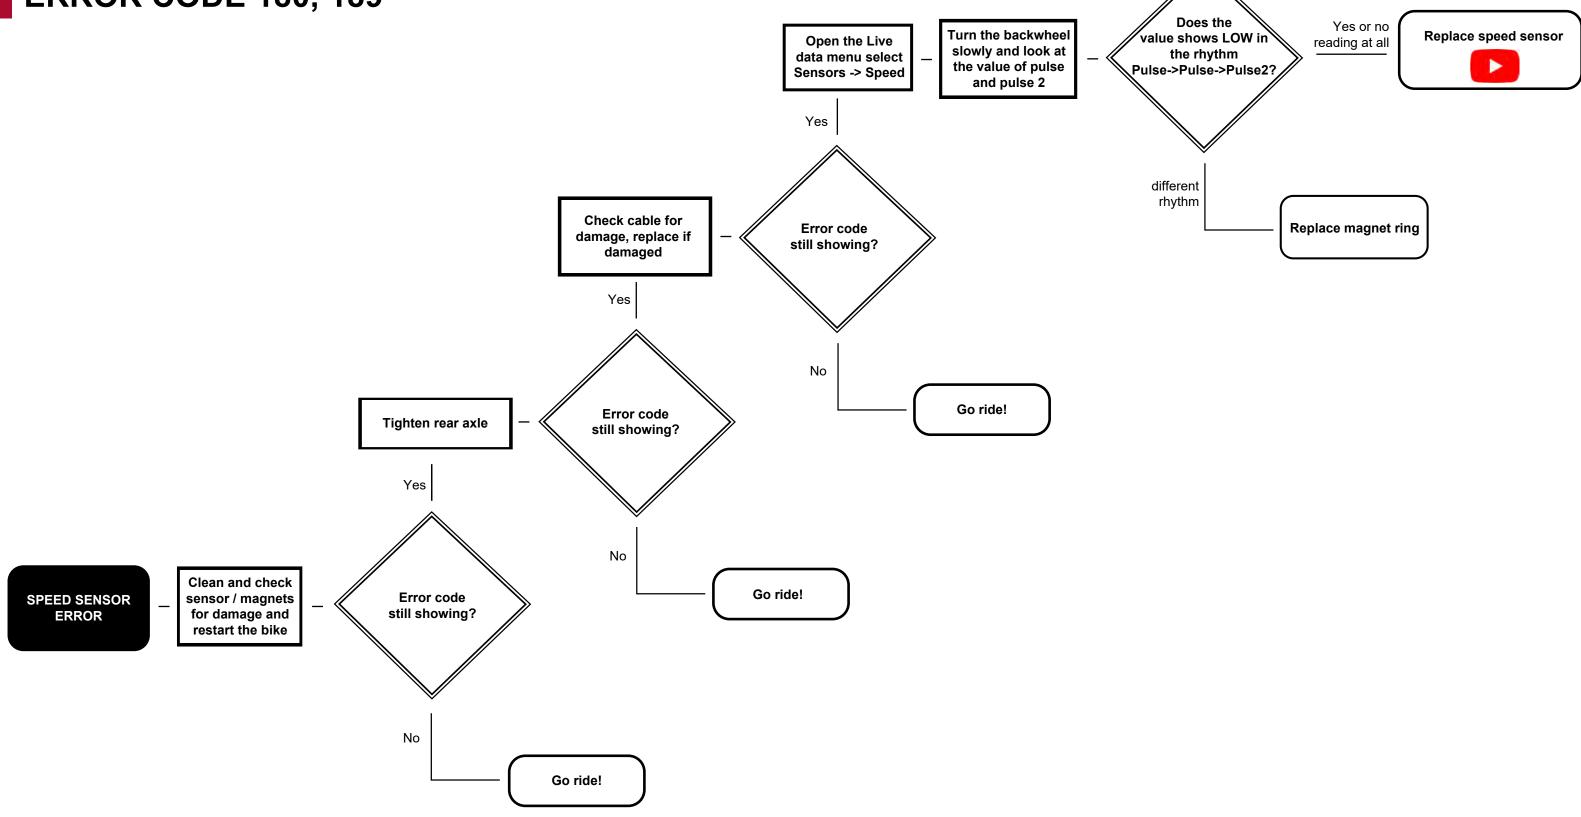

#### **ERROR CODE 180, 189**

Motor controller overheating warning

Adjust riding until temp. is below 80°C motor power is reduced above 80°C