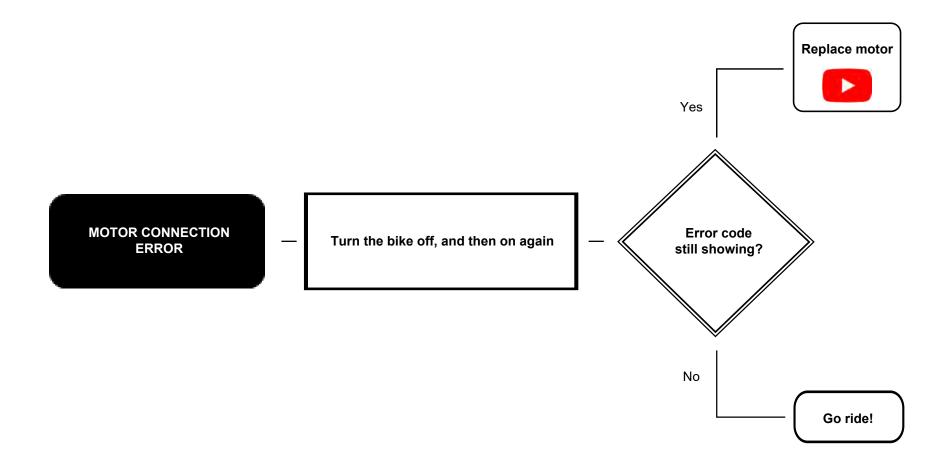

# Rocky Mountain Bicycles Dyname 4.0 Troubleshooting

V3.8 March 2024



## **ERROR CODE 100, 221**



## ERROR CODE 103, 121, 127, 177, 178



## ERROR CODE 106, 109, 136, 139, 169, 176



Motorcontroller is too hot and shuts off

Motor controller needs to cool down below 100°C

## ERROR CODE 115, 185, 186



## **ERROR CODE 118, 181, 184**



#### ERROR CODE 124, 166, 199, 240







## ERROR CODE 145, 148, 151







#### **ERROR CODE 180, 189**



Motor controller overheating warning

Adjust riding until temp. is below 80°C motor power is reduced above 80°C

## **ERROR CODE 201, 205**



Battery temperature is too hot

Main battery is too hot. Normal function will resume below 60°C

Battery temperature is too low

— Battery temp. is too low. Normal function will resume at -15°C

Battery temperature is too low

— Battery temp. is too low to recharge.
Charging will resume at 3°C

Battery Managment System temperature is too hot