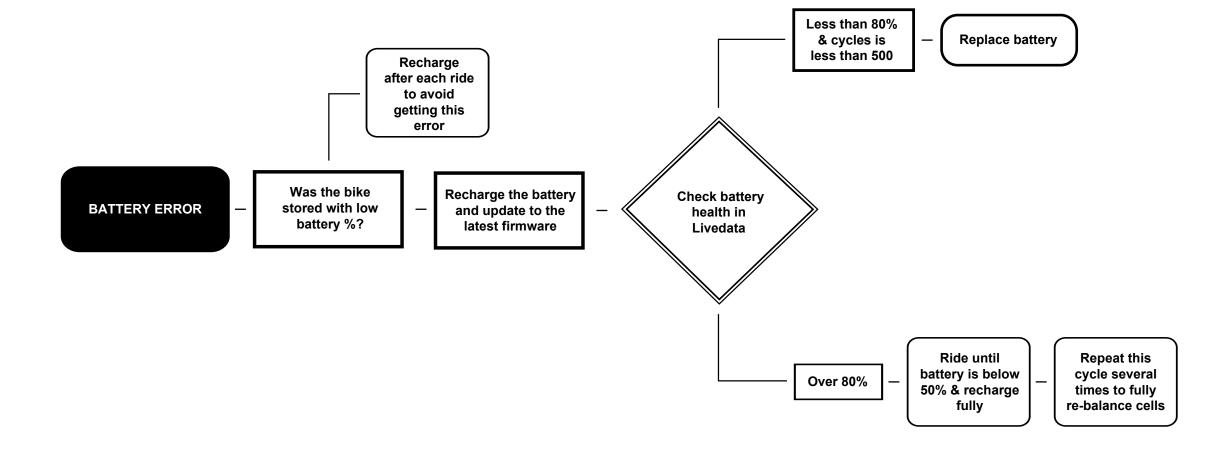

## **ERROR CODE 201, 205**

Battery temperature is too hot

Main battery is too hot. Normal function will resume below 60°C

Battery temperature is too low

— Battery temp. is too low. Normal function will resume at -15°C

Battery temperature is too low

— Battery temp. is too low to recharge.
Charging will resume at 3°C

Battery Managment System temperature is too hot

Main battery BMS is too hot. Normal function will resume below 80°C

Battery temperature is too hot

— Battery temp. is too hot to recharge.
Charging will resume below 45°C

Battery temperature warning

— Battery temp. is below -10°C Range can be reduced