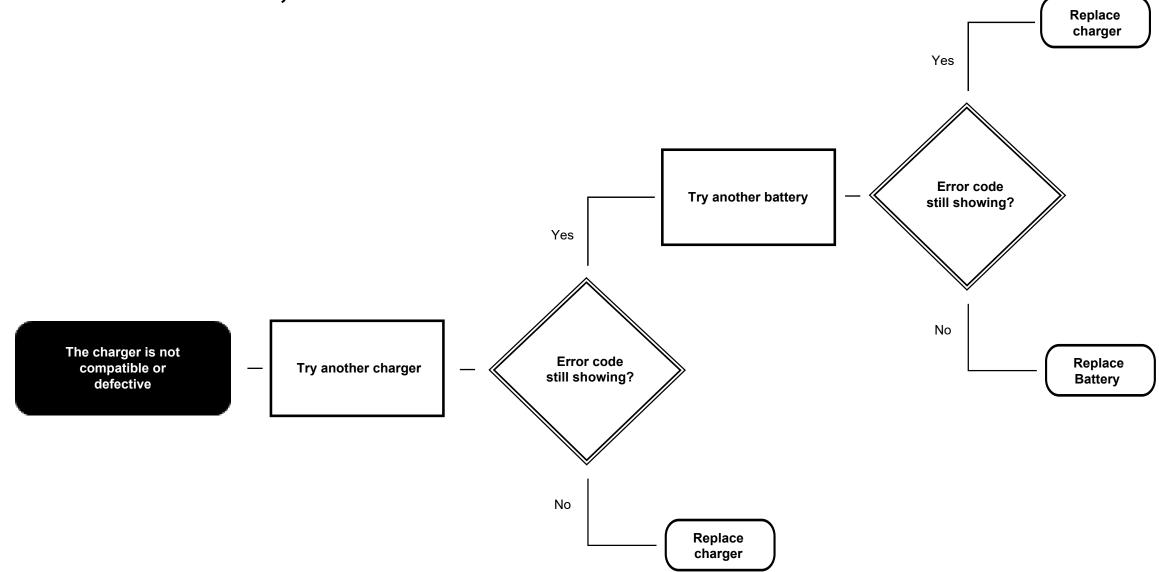

# Rocky Mountain Bicycles Dyname 4.0 Troubleshooting

V3.8 March 2024



## **ERROR CODE 100, 221**



## ERROR CODE 103, 121, 127, 177, 178



## ERROR CODE 106, 109, 136, 139, 169, 176



Motorcontroller is too hot and shuts off

Motor controller needs to cool down below 100°C

## ERROR CODE 115, 185, 186



## **ERROR CODE 118, 181, 184**



#### ERROR CODE 124, 166, 199, 240







## ERROR CODE 145, 148, 151







#### **ERROR CODE 180, 189**



Motor controller overheating warning

Adjust riding until temp. is below 80°C motor power is reduced above 80°C

## **ERROR CODE 201, 205**



Battery temperature is too hot

Main battery is too hot. Normal function will resume below 60°C

Battery temperature is too low

— Battery temp. is too low. Normal function will resume at -15°C

Battery temperature is too low

— Battery temp. is too low to recharge.
Charging will resume at 3°C

Batter