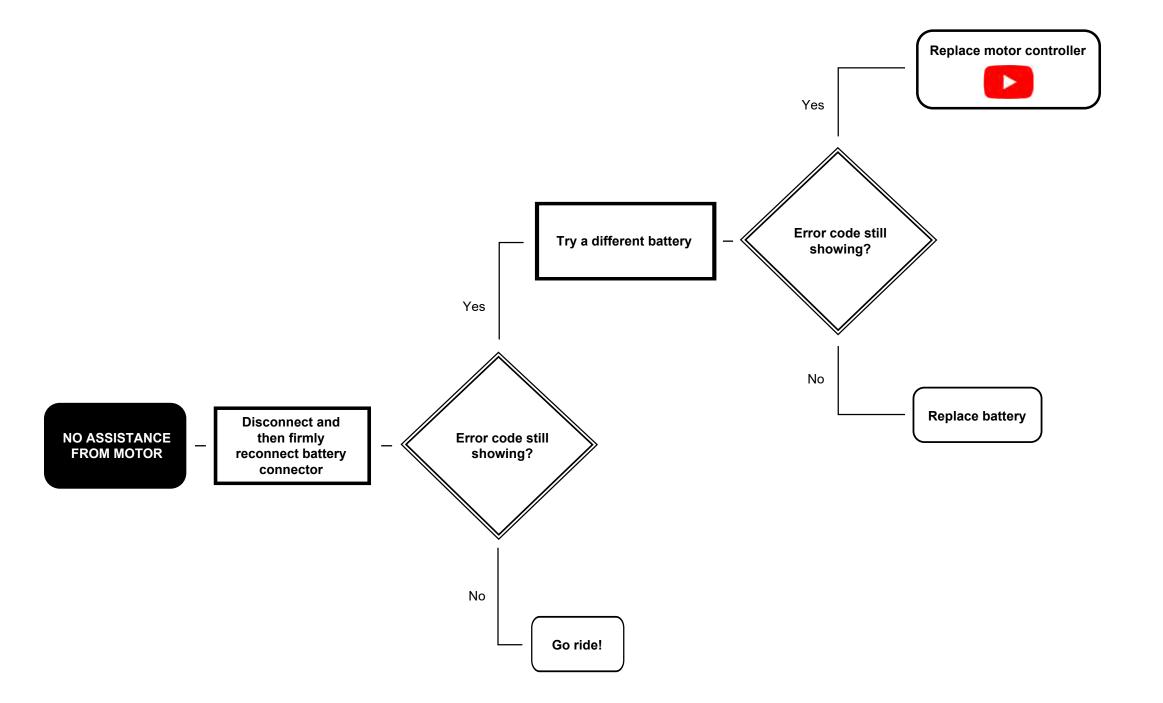

# Rocky Mountain Bicycles Dyname 4.0 Troubleshooting

V3.8 March 2024



## **ERROR CODE 100, 221**



## ERROR CODE 103, 121, 127, 177, 178



## ERROR CODE 106, 109, 136, 139, 169, 176



Motorcontroller is too hot and shuts off

Motor controller needs to cool down below 100°C

## ERROR CODE 115, 185, 186



## **ERROR CODE 118, 181, 184**



#### ERROR CODE 124, 166, 199, 240







## ERROR CODE 145, 148, 151







#### **ERROR CODE 180, 189**



Motor controller overheating warning

Adjust riding until temp. is below 80°C motor power is reduced above 80°C

## **ERROR CODE 201, 205**



Battery temperature is too hot

Main battery is too hot. Normal function will resume below 60°C

Battery temperature is too low

— Battery temp. is too low. Normal function will resume at -15°C

Battery temperature is too low

— Battery temp. is too low to recharge.
Charging will resume at 3°C

Battery Managment System temperature is too hot

Main battery BMS is too hot. Normal function will resume below 80°C

Battery temperature is too hot

— Battery temp. is too hot to recharge.
Charging will resume below 45°C





Battery temperature warning

— Battery temp. is below -10°C Range