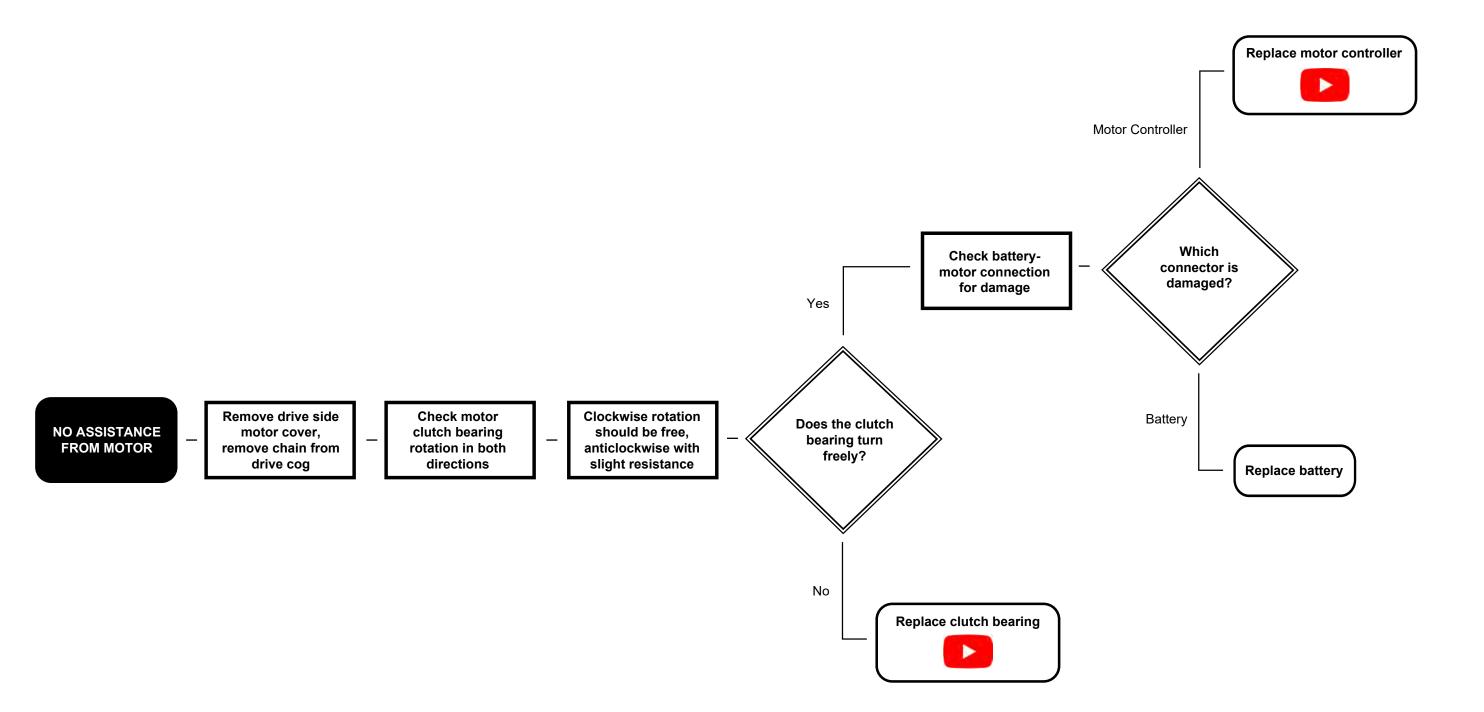

# Rocky Mountain Bicycles Dyname 4.0 Troubleshooting

V3.8 March 2024



## **ERROR CODE 100, 221**



## ERROR CODE 103, 121, 127, 177, 178



## ERROR CODE 106, 109, 136, 139, 169, 176



Motorcontroller is too hot and shuts off

Motor controller needs to cool down below 100°C

## ERROR CODE 115, 185, 186



## **ERROR CODE 118, 181, 184**



#### ERROR CODE 124, 166, 199, 240







## ERROR CODE 145, 148, 151







#### **ERROR CODE 180, 189**



Motor controller overheating warning

Adjust riding until temp. is below 80°C motor power is reduced above 80°C

## **ERROR CODE 201, 205**



Battery temperature is too hot

Main battery is too hot. Normal function will resume below 60°C

Battery temperature is too low

— Battery temp. is too low. Normal function will resume at -15°C

Battery temperature is too low

— Battery temp. is too low to recharge.
Charging will resume at 3°C

Battery Managment System temperature is too hot

Main battery BMS is too hot. Normal function will resume below 80°C

Battery temperature is too hot

— Battery temp. is too hot to recharge.
Charging will resume below 45°C





Battery temperature warning

— Battery temp. is below -10°C Ran