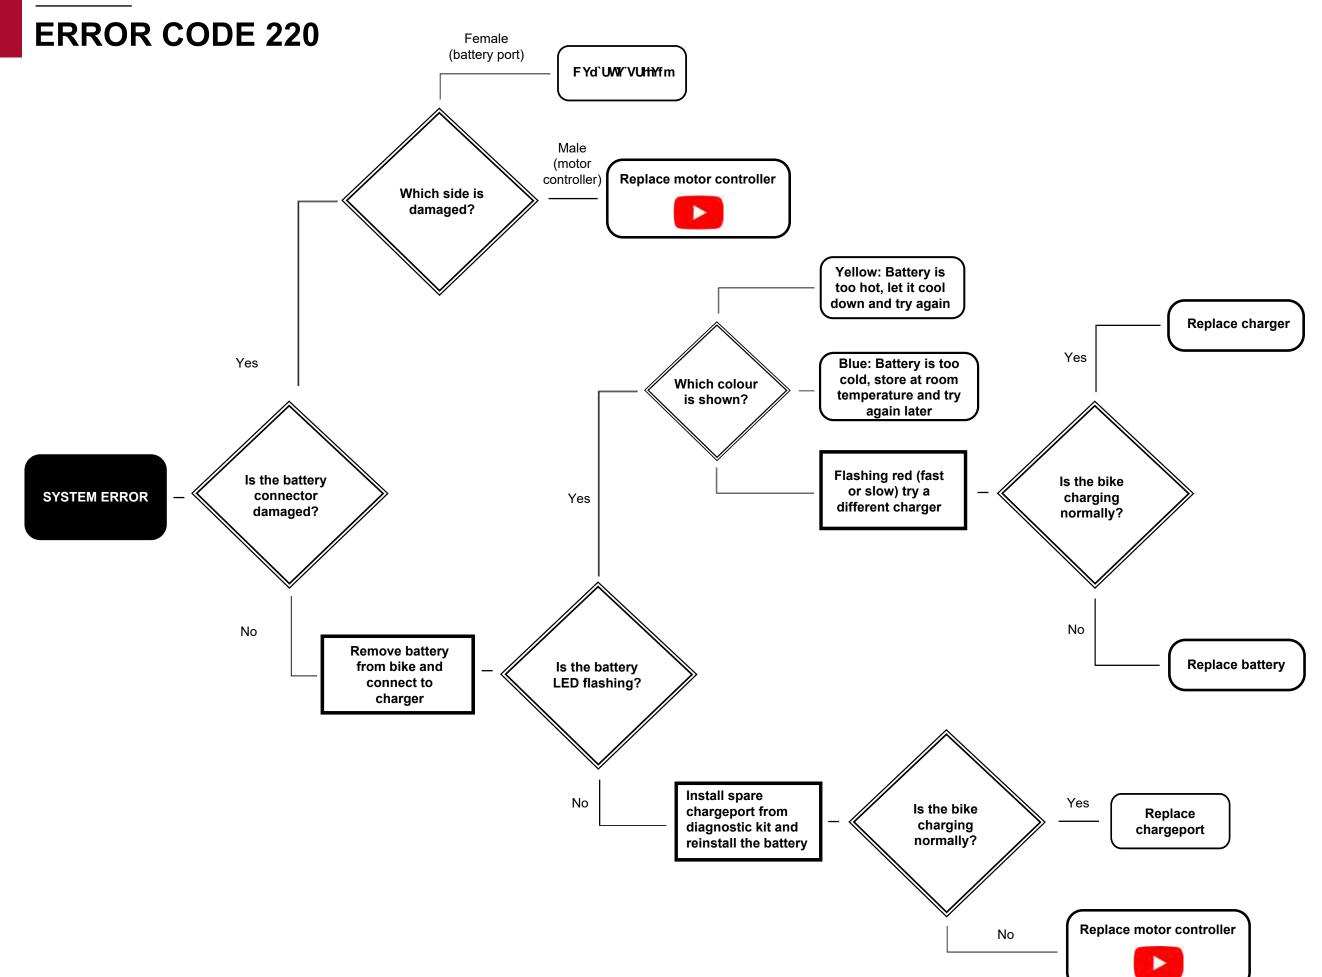

RROR CODE 118, 181, 184**



#### ERROR CODE 124, 166, 199, 240







## ERROR CODE 145, 148, 151







#### **ERROR CODE 180, 189**



Motor controller overheating warning

Adjust riding until temp. is below 80°C motor power is reduced above 80°C

## **ERROR CODE 201, 205**



Battery temperature is too hot

Main battery is too hot. Normal function will resume below 60°C

Battery temperature is too low

— Battery temp. is too low. Normal function will resume at -15°C

Battery temperature is too low

— Battery temp. is too low to recharge.
Charging will resume at 3°C

Battery Managment System temperature is too hot

Main battery BMS is too hot. Normal function will resume below 80°C

Battery temperature is too hot

— Battery temp. is too hot to recharge.
Charging will resume below 45°C





Battery temperature warning

— Battery temp. is below -10°C Range can be reduced

#### **Battery not charging**



## **Grinding / knocking sounds**



#### Intermittent motor assistance



#### Jumbotron doesn't turn on, no motorassistance



#### Jumbotron powered, no motor assistance, no error code



## Jumbotron screen not powered, motor works

NOTE: Before disconnecting the Jumbotron, make sure that the Jumbotron is off. Otherwise, it may damage the Jumbotron

JUMBOTRON NOT POWERED, MOTOR WORKS

Turn the bike off, and then on again

No

Replace Jumbotron

## Reduced range