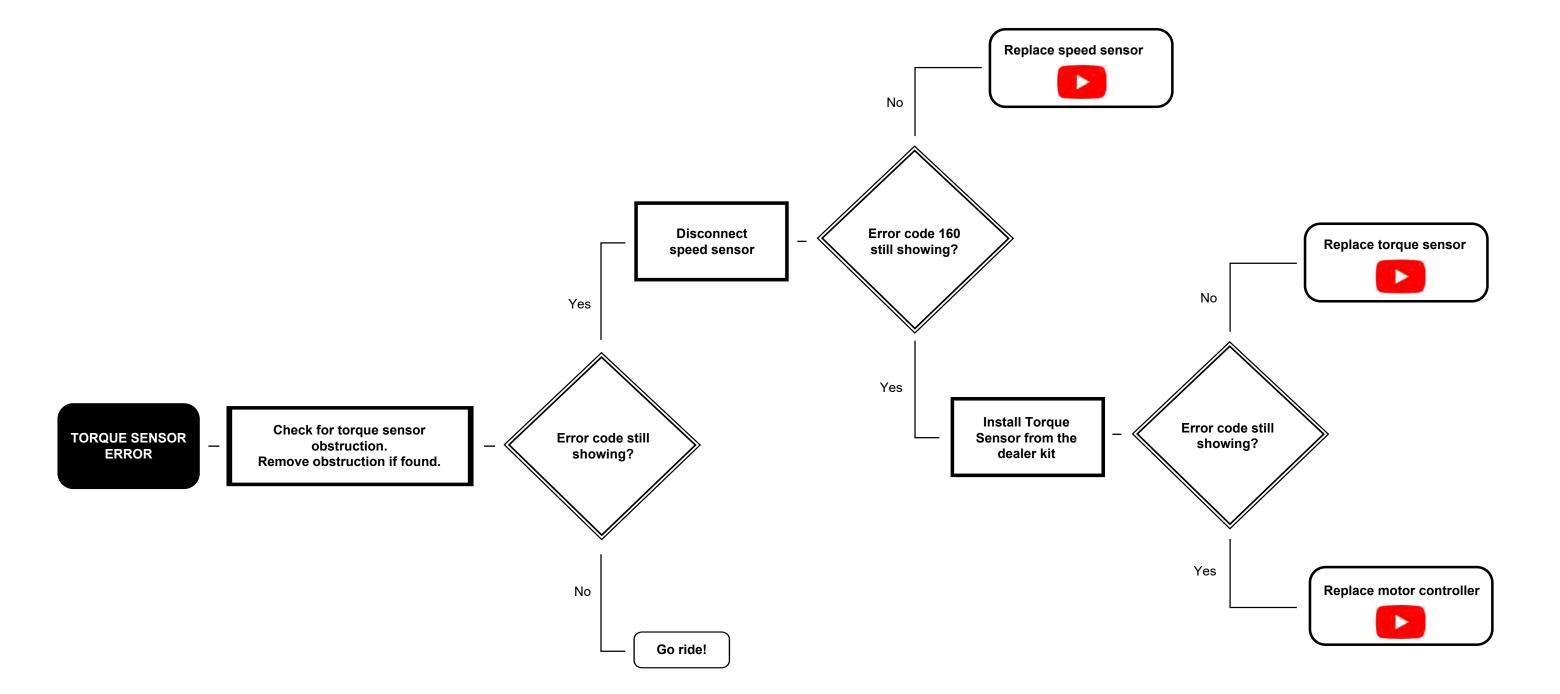

# Rocky Mountain Bicycles Dyname 4.0 Troubleshooting

V3.8 March 2024



## **ERROR CODE 100, 221**



## ERROR CODE 103, 121, 127, 177, 178



## ERROR CODE 106, 109, 136, 139, 169, 176



Motorcontroller is too hot and shuts off

Motor controller needs to cool down below 100°C

## ERROR CODE 115, 185, 186



## **ERROR CODE 118, 181, 184**



#### ERROR CODE 124, 166, 199, 240







## ERROR CODE 145, 148, 151







#### **ERROR CODE 180, 189**



Motor controller overheating warning

Adjust riding until temp. is below 80°C motor power is reduced above 80°C

## **ERROR CODE 201, 205**



Battery temperature is too hot

Main battery is too hot. Normal function will resume below 60°C

Battery temperature is too low

— Battery temp. is too low. Normal function will resume at -15°C

Battery temperature is too low

— Battery temp. is too low to recharge.
Charging will resume at 3°C

Battery Managment System temperature is too hot

Main battery BMS is too hot. Normal function will resume below 80°C

Battery temperature is too hot

— Battery temp. is too hot to recharge.
Charging will resume below 45°C





Battery temperature warning

— Battery temp. is below -10°C Range can be reduced

#### **Battery not